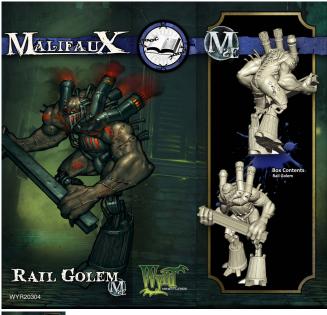

## **Rail Golem**

Arcanist Box Set, containing one 32mm 'heroic' scale miniature made of high quality Plastic and the card to play it. Will require some preparation and assembly

Rating: Not Rated Yet **Price** 

## Description

Called from the very Rails and wood that are used to build the railroads and work the Mines, the Rail Golem is an intimidating mass of steel and wood wrapped around the burning furnace which powers it. This furnace can be stoked to grant the Rail Golem greater speed and force. At full steam, the red hor Golem hits like a steam engin